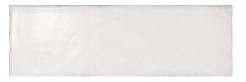

## **MOMENTO** SERIES

PRODUCT TYPE: Ceramic wall tile

COLOURS: Vecchio White and Powder

SIZES: 132x132mm and 65x200mm

Non-Rectified Edges

FINISHES/USAGE: Matt/Wall only

AESTHETIC QUALITIES: Neutral colour range with gentle variation

### **PRODUCT INFORMATION**

Vecchio White 28841M

Matt 132x132mm

Powder 28840M

Matt 132x132mm

Vecchio White 28841M

Matt 65x200mm

Powder 28840M