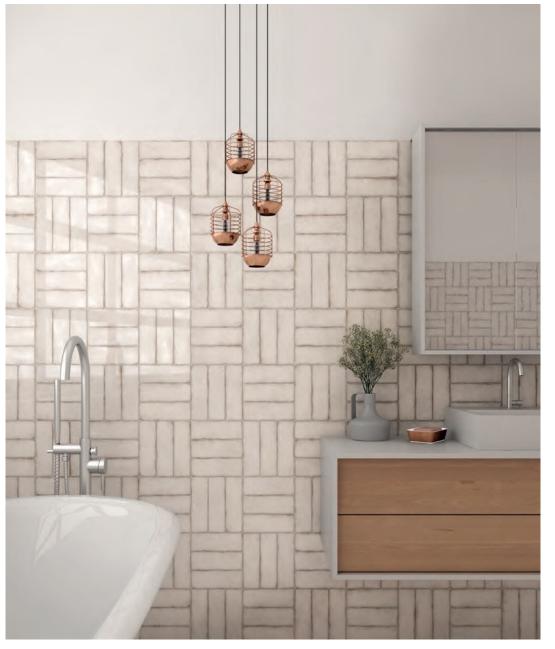

## **MOMENTO** SERIES

PRODUCT TYPE: Ceramic wall tile

COLOURS: Vecchio White and Powder

SIZES: 132x132mm and 65x200mm

Non-Rectified Edges

FINISHES/USAGE: Matt/Wall only

AESTHETIC QUALITIES: Neutral colour range with gentle variation

### **PRODUCT INFORMATION**

Vecchio White 28841M

Matt 132x132mm

Powder 28840M

Matt 132x132mm

Vecchio White 28841M

Matt 65x200mm

Powder 28840M