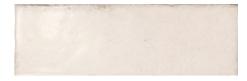

## **MOMENTO** SERIES

PRODUCT TYPE: Ceramic wall tile

COLOURS: Vecchio White and Powder

SIZES: 132x132mm and 65x200mm

Non-Rectified Edges

FINISHES/USAGE: Matt/Wall only

AESTHETIC QUALITIES: Neutral colour range with gentle variation

### **PRODUCT INFORMATION**

Vecchio White 28841M

Matt 132x132mm

Powder 28840M

Matt 132x132mm

Vecchio White 28841M

Matt 65x200mm

Powder 28840M