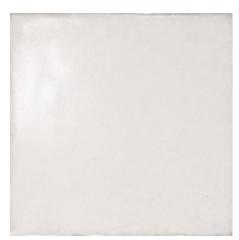

## **MOMENTO** SERIES

PRODUCT TYPE: Ceramic wall tile

COLOURS: Vecchio White and Powder

SIZES: 132x132mm and 65x200mm

Non-Rectified Edges

FINISHES/USAGE: Matt/Wall only

AESTHETIC QUALITIES: Neutral colour range with gentle variation

### **PRODUCT INFORMATION**

Vecchio White 28841M

Matt 132x132mm

Powder 28840M

Matt 132x132mm

Vecchio White 28841M

Matt 65x200mm

Powder 28840M