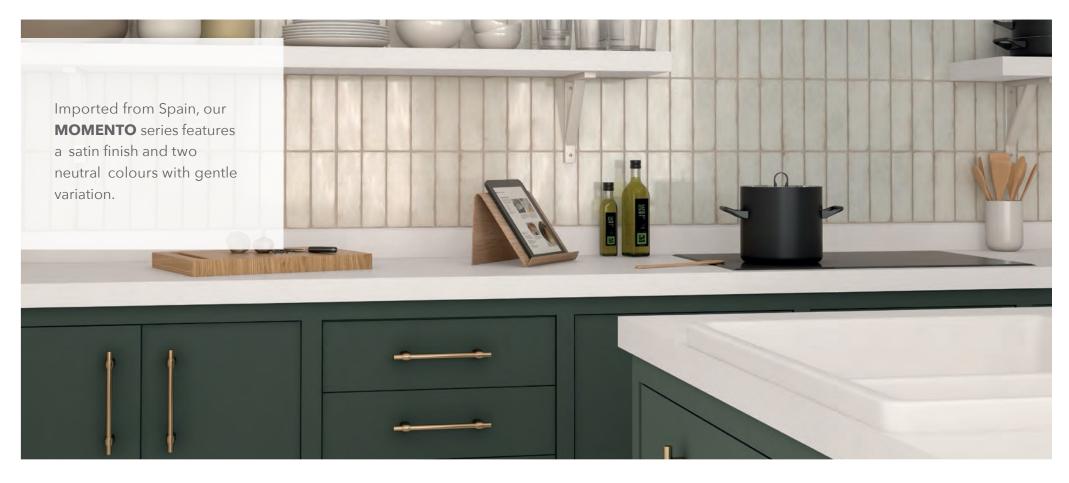

## **MOMENTO** SERIES

PRODUCT TYPE: Ceramic wall tile

COLOURS: Vecchio White and Powder

SIZES: 132x132mm and 65x200mm

Non-Rectified Edges

FINISHES/USAGE: Matt/Wall only

AESTHETIC QUALITIES: Neutral colour range with gentle variation

ORIGIN: Spain

TECHNICAL DATA: More technical data on last page

VARIATION:

## **MOMENTO** SERIES

# **MOMENTO** SERIES