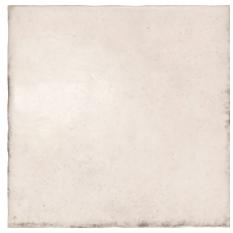

## **MOMENTO** SERIES

PRODUCT TYPE: Ceramic wall tile

COLOURS: Vecchio White and Powder

SIZES: 132x132mm and 65x200mm

Non-Rectified Edges

FINISHES/USAGE: Matt/Wall only

AESTHETIC QUALITIES: Neutral colour range with gentle variation

### **PRODUCT INFORMATION**

Vecchio White 28841M

Matt 132x132mm

Powder 28840M

Matt 132x132mm

Vecchio White 28841M

Matt 65x200mm

Powder 28840M

Matt 65x200mm