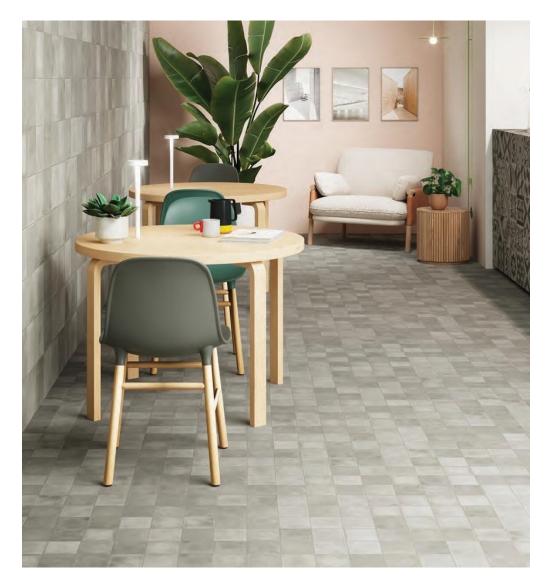

ITIES: Reinterpretation of Italian handmade cement tiles

ORIGIN: Italy

TECHNICAL DATA:
P3 Pendulum Slip rating (Matt)
More technical data on last page

**VARIATION:** 



V4



#### **PRODUCT INFORMATION**



Bianco 89465

Matt 100x100mm



Bianco Décor 89475

Matt 200x200mm



Blend Décor 89476

Matt 200x200mm



Grigio 89463

Matt 100x100mm



Grigio Décor 89473

Matt 200x200mm





#### **PRODUCT INFORMATION**



Aqua 89460

Matt 100x100mm



Aqua Décor 89470

Matt 200x200mm



Olive 89461

Matt 100x100mm



Olive Décor 89471

Matt 200x200mm





#### **PRODUCT INFORMATION**



Lartii 07402

Matt 100x100mm



Carbon 89464

Matt 100x100mm



Earth Décor 89472

Matt 200x200mm



Carbon Décor 89474

Matt 100x100mm



# Freelance: Quality Tiles + Natural Stone

#### **LIFESTYLE IMAGES**







#### TECHNICAL DATA

|     | technical characteristics | test method  | required values             | result                                   |
|-----|---------------------------|--------------|-----------------------------|------------------------------------------|
| 000 | water absorption          | ISO 10545-3  | ≤0.5%                       | Eb ≤0,5 (Individual maximum value 0,6%)  |
| 5 🗂 | modulus of rupture        | ISO 10545-4  | ≥35                         | R≥35 (Individual minimun value 32 N/mm2) |
| *   | surface quality           | ISO 10545-2  | Complies with the standards | ≥95%                                     |
| 5   | breaking strength         | ISO 10545-4  | ≥1300                       | ≥1300                                    |
| (O) | deep abrasion resista