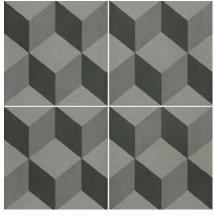

g decors)

SIZES: 100x100mm and 200x200mm

Rectified Edges

FINISHES/USAGE: Matt/Wall and Floor

AESTHETIC QUALITIES: Reinterpretation of Italian handmade cement tiles

ORIGIN: Italy

TECHNICAL DATA:
P3 Pendulum Slip rating (Matt)
More technical data on last page

**VARIATION:** 



V4



#### **PRODUCT INFORMATION**



Bianco 89465

Matt 100x100mm



Bianco Décor 89475

Matt 200x200mm



Blend Décor 89476

Matt 200x200mm



Grigio 89463

Matt 100x100mm



Grigio Décor 89473

Matt 200x200mm





#### **PRODUCT INFORMATION**



Aqua 89460

Matt 100x100mm



Aqua Décor 89470

Matt 200x200mm



Olive 89461

Matt 100x100mm



Olive Décor 89471

Matt 200x200mm





#### **PRODUCT INFORMATION**



Lartii 07402

Matt 100x100mm



Carbon 89464

Matt 100x100mm



Earth Décor 89472

Matt 200x200mm



Carbon Décor 89474

Matt 100x100mm



# Freelance: Quality Tiles + Natural Stone

#### **LIFESTYLE IMAGES**







#### TECHNICAL DATA

|     | technical characteristics | test method  | required values             | result                                   |
|-----|---------------------------|--------------|-----------------------------|------------------------------------------|
| 000 | water absorption          | ISO 10545-3  | ≤0.5%                       | Eb ≤0,5 (Individual maximum value 0,6%)  |
| 5 🗂 | modulus of rupture        | ISO 10545-4  | ≥35                         | R≥35 (Individual minimun value 32 N/mm2) |
| *   | surface quality           | ISO 10545-2  | Complies with the standards | ≥95%                                     |
| 5   | breaking strength         | ISO 10