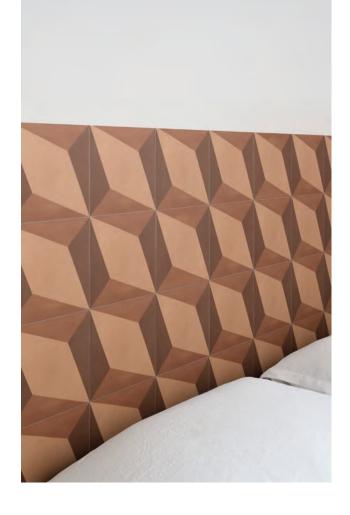

ies is a

stoneware reinterpretation
of Italy's traditional
handmade cement tiles.

VECTOR features both
plain colours and
complimenting decor
patterns along with a slip
resistance finish.



PRODUCT TYPE: Glazed porcelain

COLOURS: Aqua, Olive, Earth, Grigio, Carbon and Bianco

(each with complimenting decors)

SIZES: 100x100mm and 200x200mm

Rectified Edges

FINISHES/USAGE: Matt/Wall and Floor

AESTHETIC QUALITIES: Reinterpretation of Italian handmade cement tiles

ORIGIN: Italy

TECHNICAL DATA:
P3 Pendulum Slip rating (Matt)
More technical data on last page

**VARIATION:** 



V4



#### **PRODUCT INFORMATION**



Bianco 89465

Matt 100x100mm



Bianco Décor 89475

Matt 200x200mm



Blend Décor 89476

Matt 200x200mm



Grigio 89463

Matt 100x100mm



Grigio Décor 89473

Matt 200x200mm





#### **PRODUCT INFORMATION**



Aqua 89460

Matt 100x100mm



Aqua Décor 89470

Matt 200x200mm



Olive 89461

Matt 100x100mm



Olive Décor 89471

Matt 200x200mm





#### **PRODUCT INFORMATION**



Lartii 07402

Matt 100x100mm



Carbon 89464

Matt 100x100mm



Earth Décor 89472

Matt 200x200mm



Carbon Décor 89474

Matt 100x100mm



# Freelance: Quality Tiles + Natural Stone

#### **LIFESTYLE IMAGES**







#### TECHNICAL DATA

|     | technical characteristics | test method  | required values             | result                                   |
|-----|---------------------------|--------------|-----------------------------|------------------------------------------|
| 000 | water absorption          | ISO 10545-3  | ≤0.5%                       | Eb ≤0,5 (Individual maximum va