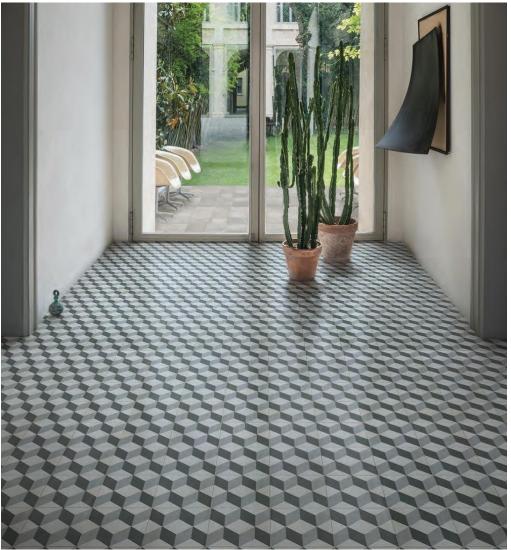

IES: Reinterpretation of Italian handmade cement tiles

ORIGIN: Italy

TECHNICAL DATA:
P3 Pendulum Slip rating (Matt)
More technical data on last page

**VARIATION:** 



V4



#### **PRODUCT INFORMATION**



Bianco 89465

Matt 100x100mm



Bianco Décor 89475

Matt 200x200mm



Blend Décor 89476

Matt 200x200mm



Grigio 89463

Matt 100x100mm



Grigio Décor 89473

Matt 200x200mm





#### **PRODUCT INFORMATION**



Aqua 89460

Matt 100x100mm



Aqua Décor 89470

Matt 200x200mm



Olive 89461

Matt 100x100mm



Olive Décor 89471

Matt 200x200mm





#### **PRODUCT INFORMATION**



Lartii 07402

Matt 100x100mm



Carbon 89464

Matt 100x100mm



Earth Décor 89472

Matt 200x200mm



Carbon Décor 89474

Matt 100x100mm



# Freelance: Quality Tiles + Natural Stone

#### **LIFESTYLE IMAGES**







#### TECHNICAL DATA

|     | technical characteristics | test method  | required values             | result                                   |
|-----|---------------------------|--------------|-----------------------------|------------------------------------------|
| 000 | water absorption          | ISO 10545-3  | ≤0.5%                       | Eb ≤0,5 (Individual maximum value 0,6%)  |
| 5 🗂 | modulus of rupture        | ISO 10545-4  | ≥35                         | R≥35 (Individual minimun value 32 N/mm2) |
| *   | surface quality           | ISO 10545-2  | Complies with the standards | ≥95%                                     |
| 5   | breaking strength         | ISO 10545-4  | ≥1300                       | ≥1300                                    |
| (O) | deep abrasion resistanc