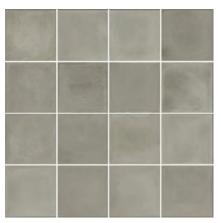

Imported from Italy,

VECTOR Series is a

stoneware reinterpretation
of Italy's traditional
handmade cement tiles.

VECTOR features both
plain colours and
complimenting decor
patterns along with a slip
resistance finish.



PRODUCT TYPE: Glazed porcelain

COLOURS: Aqua, Olive, Earth, Grigio, Carbon and Bianco

(each with complimenting decors)

SIZES: 100x100mm and 200x200mm

Rectified Edges

FINISHES/USAGE: Matt/Wall and Floor

AESTHETIC QUALITIES: Reinterpretation of Italian handmade cement tiles

ORIGIN: Italy

TECHNICAL DATA:
P3 Pendulum Slip rating (Matt)
More technical data on last page

**VARIATION:** 



V4



#### **PRODUCT INFORMATION**



Bianco 89465

Matt 100x100mm



Bianco Décor 89475

Matt 200x200mm



Blend Décor 89476

Matt 200x200mm



Grigio 89463

Matt 100x100mm



Grigio Décor 89473

Matt 200x200mm





#### **PRODUCT INFORMATION**



Aqua 89460

Matt 100x100mm



Aqua Décor 89470

Matt 200x200mm



Olive 89461

Matt 100x100mm



Olive Décor 89471

Matt 200x200mm





#### **PRODUCT INFORMATION**



Lartii 07402

Matt 100x100mm



Carbon 89464

Matt 100x100mm



Earth Décor 89472

Matt 200x200mm



Carbon Décor 89474

Matt 100x100mm



# Freelance: Quality Tiles + Natural Stone

#### **LIFESTYLE IMAGES**







#### TECHNICAL DATA

|     | technical characteristics | test method  | required values             | result                                   |
|-----|---------------------------|--------------|-----------------------------|------------------------------------------|
| 000 | water absorption          | ISO 1