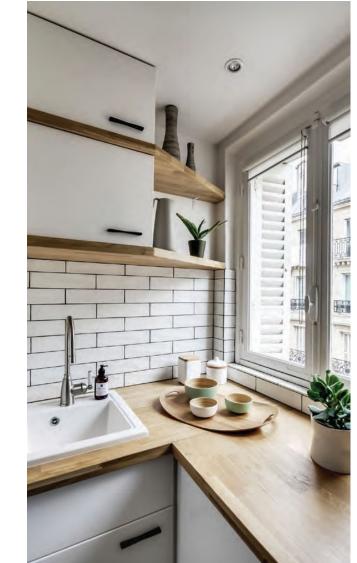

|

| FINISHES/USAGE:      | Gloss and Matt/Wall only         |
|----------------------|----------------------------------|
| AESTHETIC QUALITIES: | Neutral colour wall tile         |
| ORIGIN:              | N/A                              |
| TECHNICAL DATA:      | More technical data on last page |

VARIATION:

| V1 |  |  |
|----|--|--|

### **PRODUCT** INFORMATION

| White 14570 |  |
|-------------|--|

| Gloss | 75x300mm |
|-------|----------|
| Matt  | 75x300mm |



| Gloss | 75x300mm |
|-------|----------|
| Matt  | 75x300mm |



Black 14574

Gloss

Matt

| 75 | 5x300mm |
|----|---------|
| 75 | 5x300mm |

75x300mm

75x300mm

#### Light Grey 14572

| Gloss |  |
|-------|--|
| Matt  |  |



#### Charcoal 14571

| Gloss | 75x300mm |
|-------|----------|
| Matt  | 75x300mm |







### **LIFESTYLE** IMAGES



### TECHNICAL DATA

| Technical Characteristics | Test Method | Requirement                                       | Result        |
|---------------------------|-------------|---------------------------------------------------|---------------|
| <br>Length and Width      | ASTM C485   | ‡ 0.40%<br>-0.30%                                 | +0.04%-+0.07% |
| <br>Water Absorbtion      | ASTM C373   | 7.0% <wa 20.0%<="" td=""><td>14.3-15.5%</td></wa> | 14.3-15.5%    |
| <br>Crazing Resistance    | ASTM C424   | Pass                                              | Resistant     |
| <br>Chemical Resistance   | ASTM C650   | As Reported                                       | Not Affected  |
| <br>Stain Resistance      | ASTM C1378  | As Reported