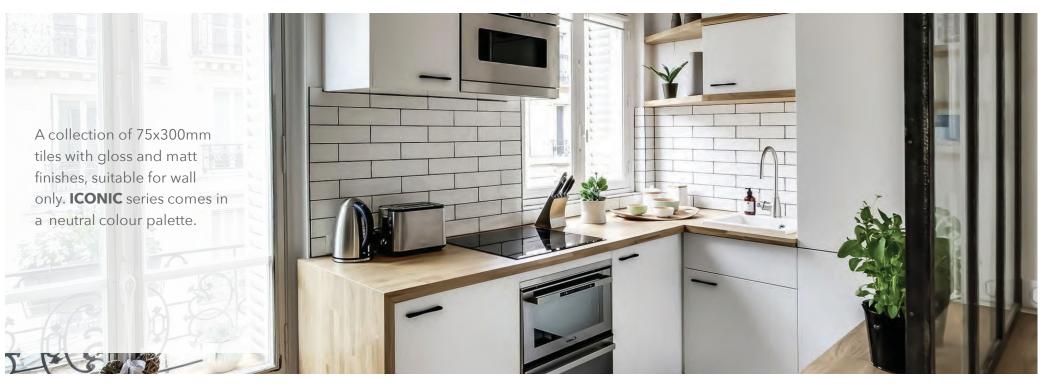

Freelance Quality Tiles + Natural Stone

| PRODUCT TYPE: | Ceramic wall tile                               |
|---------------|-------------------------------------------------|
| COLOURS:      | White, Light Grey, Taupe,<br>Charcoal and Black |
| SIZES:        | 75x300mm<br>Non-Rectified Edges                 |

| FINISHES/USAGE:      | Gloss and Matt/Wall only         |
|----------------------|----------------------------------|
| AESTHETIC QUALITIES: | Neutral colour wall tile         |
| ORIGIN:              | N/A                              |
| TECHNICAL DATA:      | More technical data on last page |

### **LIFESTYLE** IMAGES