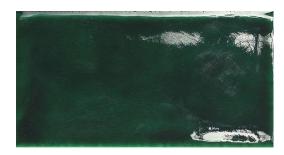

## **CRACKLE** SERIES

PRODUCT TYPE: Ceramic wall tile

COLOURS: Bianco Krackle, Botega Krackle,

Acqua Krackle, Blue Krackle and Vera Krackle

SIZES: 75x150mm

Non-Rectified Edges

FINISHES/USAGE: Gloss/Wall only

Gloss 75x150mm

Blue Krackle 13013

Gloss 75x150mm