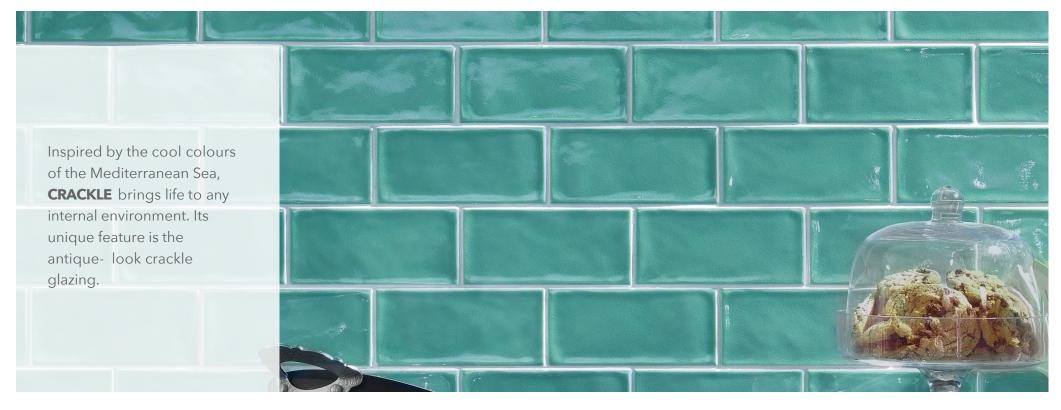

## **CRACKLE** SERIES

PRODUCT TYPE: Ceramic wall tile

COLOURS: Bianco Krackle, Botega Krackle,

Acqua Krackle, Blue Krackle and Vera Krackle

SIZES: 75x150mm

Non-Rectified Edges

FINISHES/USAGE: Gloss/Wall only

AESTHETIC QUALITIES: Vibrant and antique glaze

ORIGIN: Italy

TECHNICAL DATA: Tiles of series "Crackle" are produced in

glazed porcelain and according to the current european set of rules, they belong to the Blla group (Rule EN

## **CRACKLE** SERIES

Freelance:
Quality Tiles + Natural Stone

**LIFESTYLE IMAGES** 