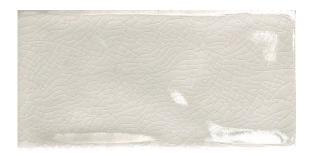

## **CRACKLE** SERIES

PRODUCT TYPE: Ceramic wall tile

COLOURS: Bianco Krackle, Botega Krackle,

Acqua Krackle, Blue Krackle and Vera Krackle

SIZES: 75x150mm

Non-Rectified Edges

FINISHES/USAGE: Gloss/Wall only

## **PRODUCT INFORMATION**

Bianco Krackle 13010

Gloss 75x150mm

Botega Krackle 13011

Gloss 75x150mm

Acqua Krackle 13012

Gloss 75x150mm

Vera Krackle 13014