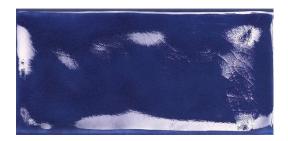

## **CRACKLE** SERIES





PRODUCT TYPE: Ceramic wall tile

COLOURS: Bianco Krackle, Botega Krackle,

Acqua Krackle, Blue Krackle and Vera Krackle

SIZES: 75x150mm

Non-Rectified Edges

FINISHES/USAGE: Gloss/Wall only

AESTHETIC QUALITIES: Vibrant and antique glaze

ORIGIN: Italy

TECHNICAL DATA: Tiles of series "Crackle" are produced in

glazed porcelain and according to the current european set of rules, they belong to the Blla group (Rule EN

14411: 2012).

VARIATION:



## **CRACKLE** SERIES



## **PRODUCT INFORMATION**



Bianco Krackle 13010

Gloss 75x150mm



Botega Krackle 13011

Gloss 75x150mm



Acqua Krackle 13012

Gloss 75x150mm



Vera Krackle 13014

Gloss 75x150mm



Blue Krackle 13013

Gloss 75x150mm

## **CRACKLE** SERIES

Freelance:
Quality Tiles + Natural Stone

**LIFESTYLE IMAGES**