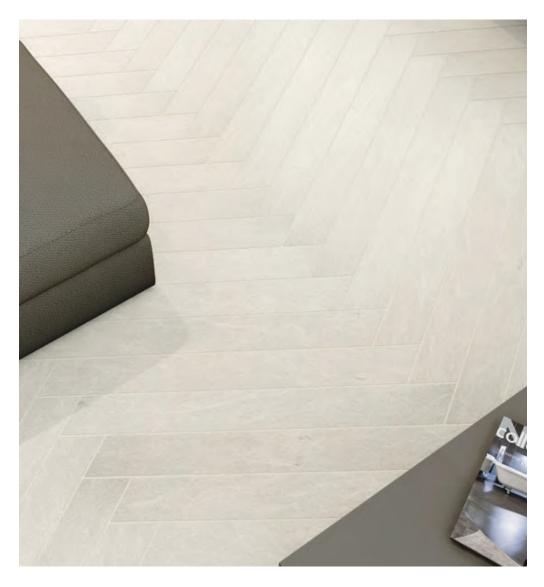

ain physical characteristics of **ASH**Series makes for an aesthetically pleasing series suitable in both floor and wall applications.



PRODUCT TYPE: Glazed, colour bodied porcelain

COLOURS: Bianco, Grigio and Antracite

SIZES: 300x300mm, 300x600mm,

600x600mm 75x600mm

Rectified Edges

FINISHES/USAGE: Textured/Wall and Floor

AESTHETIC QUALITIES: Slate-like

ORIGIN: N/A

TECHNICAL DATA: P4 Pendulum slip rating

Full-bodied Vitrified

More technical data on last page

VARIATION:





#### **PRODUCT INFORMATION**



Bianco 27751

Textured

300x300mm, 300x600mm, 600x600mm, 75x600mm



Grigio 27752

Textured

300x300mm, 300x600mm, 600x600mm, 75x600mm



Antracite 27753

Textured

300x300mm, 300x600mm, 600x600mm, 75x600mm



# Freelance: Quality Tiles + Natural Stone

### LIFESTYLE IMAGES







### TECHNICAL DATA

|             | technical characteristics            | test method  | standard                                     | test result                                 |
|-------------|--------------------------------------|--------------|----------------------------------------------|---------------------------------------------|
| ۵<br>۵<br>۵ | water absorption                     | iso 10545-3  | average E ≤0.5%<br>individual maximum: 0.06% | average: 0.15%<br>individual maximum: 0.16% |
|             | resistance to deep abrasion          | iso 10545-6  | report abrasion class<br>and cycles passed   | class 3                                     |
|             | breaking strength(S)                 | iso 10545-4  | 35МРа                                        | pass