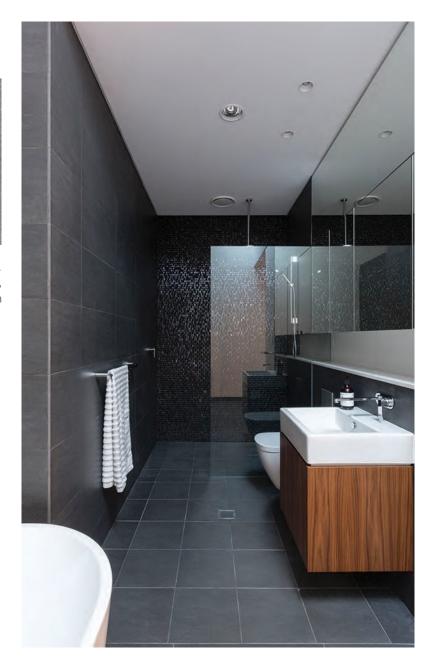

The subtle slate-like texture and porcelain physical characteristics of **ASH**Series makes for an aesthetically pleasing series suitable in both floor and wall applications.



PRODUCT TYPE: Glazed, colour bodied porcelain

COLOURS: Bianco, Grigio and Antracite

SIZES: 300x300mm, 300x600mm,

600x600mm 75x600mm

Rectified Edges

FINISHES/USAGE: Textured/Wall and Floor

AESTHETIC QUALITIES: Slate-like

ORIGIN: N/A

TECHNICAL DATA: P4 Pendulum slip rating

Full-bodied Vitrified

More technical data on last page

VARIATION:





#### **PRODUCT INFORMATION**



Bianco 27751

Textured

300x300mm, 300x600mm, 600x600mm, 75x600mm



Grigio 27752

Textured

300x300mm, 300x600mm, 600x600mm, 75x600mm



Antracite 27753

Textured

300x300mm, 300x600mm, 600x600mm, 75x600mm



# Freelance: Quality Tiles + Natural Stone

### LIFESTYLE IMAGES







### TECHNICAL DATA

|             | technical characteristics            | test method  | standard                                     | test result                                 |
|-------------|--------------------------------------|--------------|----------------------------------------------|---------------------------------------------|
| ۵<br>۵<br>۵ | water absorption                     | iso 10545-3  | average E ≤0.5%<br>individual maximum: 0.06% | average: 0.15%<br>individual maximum: 0.16% |
|             | resistance to deep abrasion          | iso 10545-6  | report abrasion class<br>and cycles passed   | class 3                                     |
|             | breaking strength(S)                 |