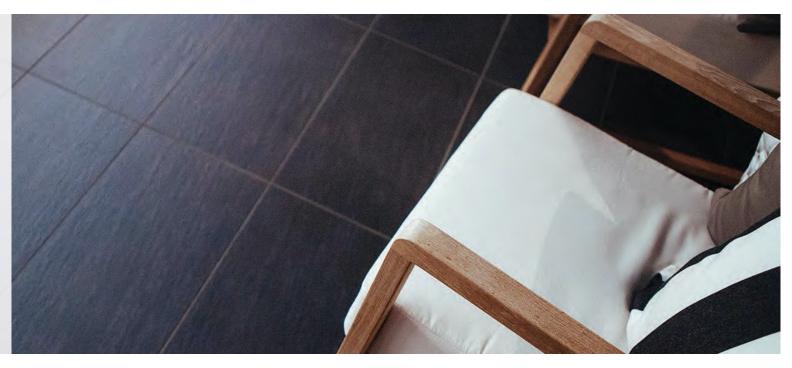

The subtle slate-like texture and porcelain physical characteristics of **ASH**Series makes for an aesthetically pleasing series suitable in both floor and wall applications.



PRODUCT TYPE: Glazed, colour bodied porcelain

COLOURS: Bianco, Grigio and Antracite

SIZES: 300x300mm, 300x600mm,

600x600mm 75x600mm

Rectified Edges

FINISHES/USAGE: Textured/Wall and Floor

AESTHETIC QUALITIES: Slate-like

ORIGIN: N/A

TECHNICAL DATA: P4 Pendulum slip rating

Full-bodied Vitrified

More technical data on last page

VARIATION:





#### **PRODUCT INFORMATION**



Bianco 27751

Textured

300x300mm, 300x600mm, 600x600mm, 75x600mm



Grigio 27752

Textured

300x300mm, 300x600mm, 600x600mm, 75x600mm



Antracite 27753

Textured

300x300mm, 300x600mm, 600x600mm, 75x600mm



# Freelance: Quality Tiles + Natural Stone

### LIFESTYLE IMAGES







### TECHNICAL DATA

|             | technical characteristics            | test method  | standard