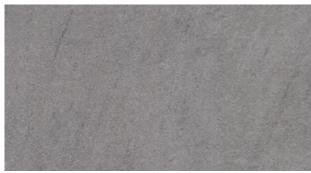

COLOURS: Bianco, Grigio and Antracite

SIZES: 300x300mm, 300x600mm,

600x600mm 75x600mm

Rectified Edges

FINISHES/USAGE: Textured/Wall and Floor

AESTHETIC QUALITIES: Slate-like

ORIGIN: N/A

TECHNICAL DATA: P4 Pendulum slip rating

#### **PRODUCT INFORMATION**

Bianco 27751

Textured

300x300mm, 300x600mm, 600x600mm, 75x600mm

Grigio 27752

Textured

300x300mm, 300x600mm, 600x600mm, 75x600mm

Antracite 27753