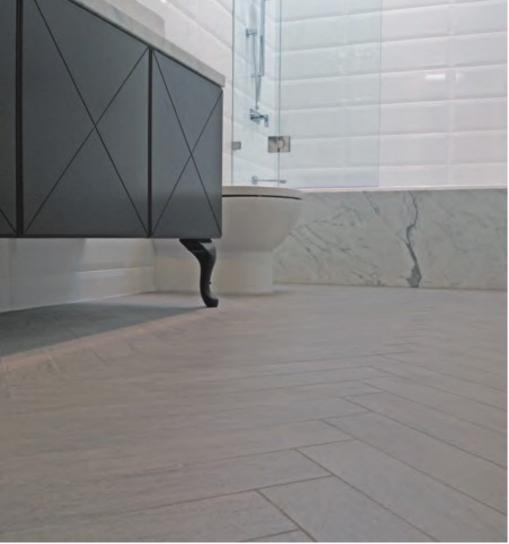

n physical characteristics of **ASH**Series makes for an aesthetically pleasing series suitable in both floor and wall applications.



PRODUCT TYPE: Glazed, colour bodied porcelain

COLOURS: Bianco, Grigio and Antracite

SIZES: 300x300mm, 300x600mm,

600x600mm 75x600mm

Rectified Edges

FINISHES/USAGE: Textured/Wall and Floor

AESTHETIC QUALITIES: Slate-like

ORIGIN: N/A

TECHNICAL DATA: P4 Pendulum slip rating

Full-bodied Vitrified

More technical data on last page

VARIATION:





#### **PRODUCT INFORMATION**



Bianco 27751

Textured

300x300mm, 300x600mm, 600x600mm, 75x600mm



Grigio 27752

Textured

300x300mm, 300x600mm, 600x600mm, 75x600mm



Antracite 27753

Textured

300x300mm, 300x600mm, 600x600mm, 75x600mm



# Freelance: Quality Tiles + Natural Stone

### LIFESTYLE IMAGES







### TECHNICAL DATA

|             | technical characteristics            | test method  | standard                                     | test result                                 |
|-------------|--------------------------------------|--------------|----------------------------------------------|---------------------------------------------|
| ۵<br>۵<br>۵ | water absorption                     | iso 10545-3  | average E ≤0.5%<br>individual maximum: 0.06% | average: 0.15%<br>individual maximum: 0.16% |
|             | resistance to deep abrasion          | iso 10545-6  | report abrasion class<br>and cycles passed   | class 3                                     |
|             | breaking strength(S)                 | iso 10545-4  | 35МРа                                        | pass