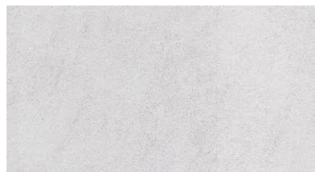

COLOURS: Bianco, Grigio and Antracite

SIZES: 300x300mm, 300x600mm,

600x600mm 75x600mm

Rectified Edges

FINISHES/USAGE: Textured/Wall and Floor

AESTHETIC QUALITIES: Slate-like

ORIGIN: N/A

TECHNICAL DATA: P4 Pendulum slip rating

#### **PRODUCT INFORMATION**

Bianco 27751

Textured

300x300mm, 300x600mm, 600x600mm, 75x600mm

Grigio 27752

Textured

300x300mm, 300x600mm, 600x600mm, 75x600mm

Antracite 27753