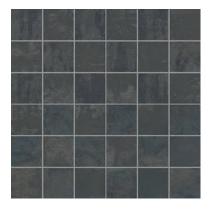

#### **PRODUCT INFORMATION**

Steel 18381Mos

Matt Mosaic

316x316mm

Steel 18381M-459

Matt

450x900mm

Variation is an inherent property of tiles and stone. Sizes are nominal and may include a joint.