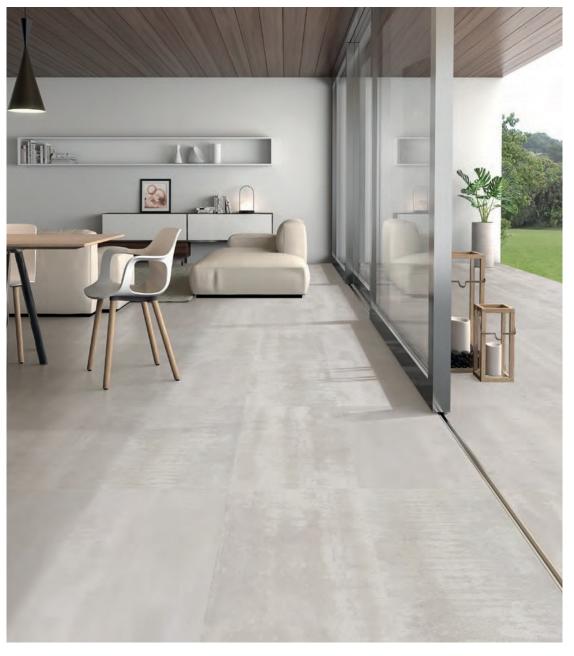

Made in Spain, **ATOM**series is the latest range to
feature a metallic finish.
Available in two
contemporary colours, **ATOM** is suitable for both
residential and commercial
settings.

PRODUCT TYPE: Glazed porcelain

COLOURS: White and Steel

SIZES: 316x316mm and 450x900mm

Rectified Edges

FINISHES/USAGE: Matt/Wall and Floor

AESTHETIC QUALITIES: Metallic and bold textured tile

ORIGIN: Spain

TECHNICAL DATA: P2 Pendulum slip rating (Matt)

#### **PRODUCT INFORMATION**

White 18380Mos

Matt Mosaic 316x316mm

White 18380M-459

Matt

450x900mm

**LIFESTYLE** IMAGES