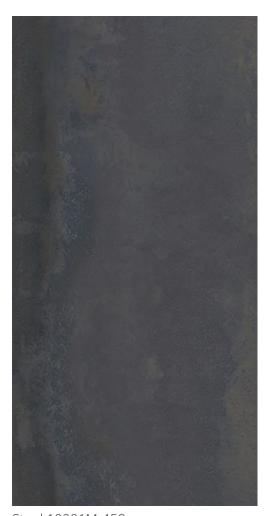

#### **PRODUCT INFORMATION**

Steel 18381Mos

Matt Mosaic

316x316mm

Steel 18381M-459

Matt

450x900mm

Variation is an inherent property of tiles and stone. Sizes are nominal and may include a joint.