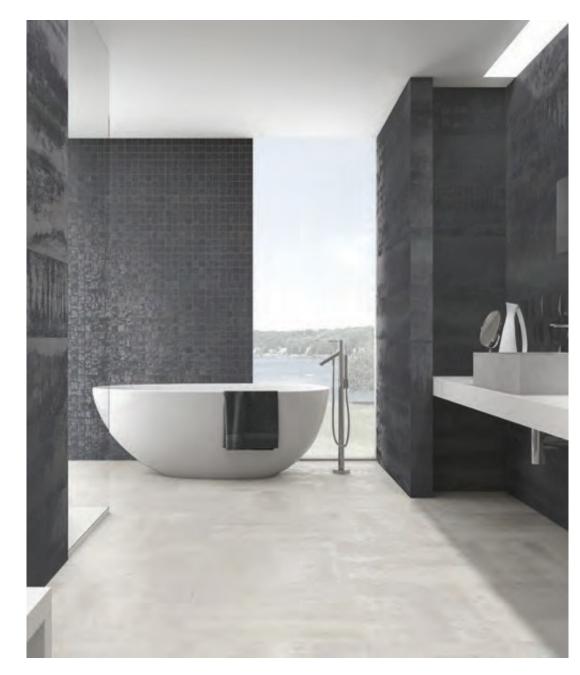

Made in Spain, **ATOM**series is the latest range to
feature a metallic finish.
Available in two
contemporary colours, **ATOM** is suitable for both
residential and commercial
settings.

PRODUCT TYPE: Glazed porcelain

COLOURS: White and Steel

SIZES: 316x316mm and 450x900mm

Rectified Edges

FINISHES/USAGE: Matt/Wall and Floor

AESTHETIC QUALITIES: Metallic and bold textured tile

ORIGIN: Spain

TECHNICAL DATA: P2 Pendulum slip rating (Matt)

#### **PRODUCT INFORMATION**

White 18380Mos

Matt Mosaic 316x316mm

White 18380M-459

Matt

450x900mm

**LIFESTYLE** IMAGES