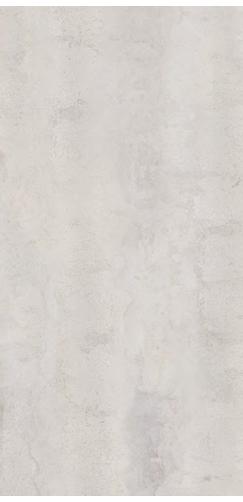

#### **PRODUCT INFORMATION**

Steel 18381Mos

Matt Mosaic

316x316mm

Steel 18381M-459

Matt

450x900mm

Variation is an inherent property of tiles and stone. Sizes are nominal and may include a joint.

#### **PRODUCT INFORMATION**

White 18380Mos

Matt Mosaic 316x316mm

White 18380M-459

Matt

450x900mm

**LIFESTYLE** IMAGES