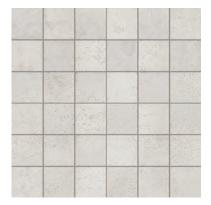

#### **PRODUCT INFORMATION**

Steel 18381Mos

Matt Mosaic

316x316mm

Steel 18381M-459

Matt

450x900mm

Variation is an inherent property of tiles and stone. Sizes are nominal and may include a joint.

#### **PRODUCT INFORMATION**

White 18380Mos

Matt Mosaic 316x316mm

White 18380M-459

Matt

450x900mm

**LIFESTYLE** IMAGES