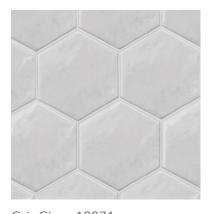

### **HEXI** SERIES

PRODUCT TYPE: Glazed porcelain

COLOURS: Blanco, Gris Ciaro, and Nero

SIZES: 175x200mm

Non-Rectified Edges

FINISHES/USAGE: Gloss and Matt/Wall and Floor

AESTHETIC QUALITIES: Undulated hexagon

ORIGIN: Spain

TECHNICAL DATA: More technical data on last page

VARIATION:

/4