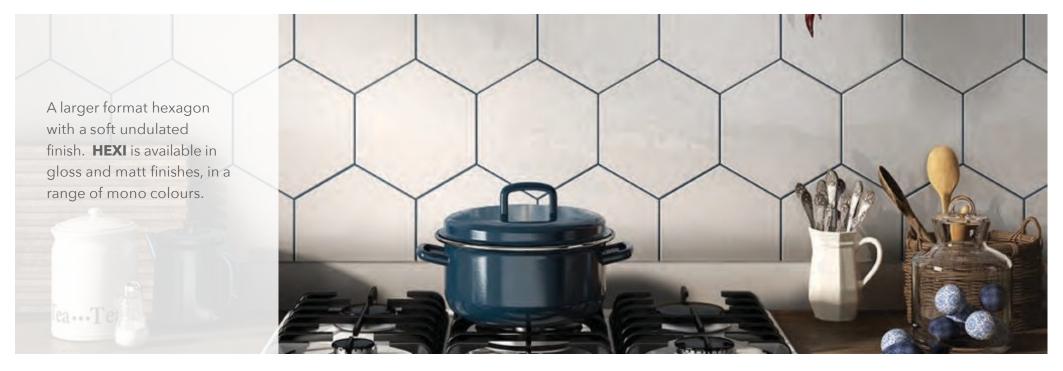

### **HEXI** SERIES

PRODUCT TYPE: Glazed porcelain

COLOURS: Blanco, Gris Ciaro, and Nero

SIZES: 175x200mm

Non-Rectified Edges

FINISHES/USAGE: Gloss and Matt/Wall and Floor

AESTHETIC QUALITIES: Undulated hexagon

ORIGIN: Spain

TECHNICAL DATA: More technical data on last page

VARIATION:

/4

## **HEXI**SERIES